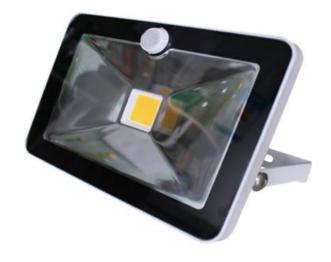

## **DESCRIPTION:**

LED Floodlight with built in motion sensor

| Citting adjacen | Dia al. |
|-----------------|---------|
| Fitting colour: | Black   |
|                 |         |

# **TECHNICAL INFORMATION**

| TECHNICAL IN CHINATION |          |
|------------------------|----------|
| Supply Voltage         | 230VAC   |
| Wattage                | 10W      |
| Colour Temp            | CW/WW    |
| Dimmable               | No       |
| Lumens                 | 80lm/W   |
| Power Factor           | 0.95     |
| Estimated Life Span    | 35000hrs |
| Warranty               | 2 Years  |
| Colour Rendering Index | >80      |
| Glare rating           | N/A      |
| Protection Rating      | IP 65    |
| Beam Angle             | 120°     |

### DIMENSIONS

| DIMENSIONS       |                 |
|------------------|-----------------|
| Packing Includes | Stirrup Bracket |
| Weight           | Kg              |
| Height (mm)      | 127mm           |
| Width (mm)       | 130mm           |
| Depth (mm)       | 26mm            |
| Cut Out (mm)     | mm              |