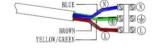

## **INSTALLATION STEPS**

- Make sure power is turned off before installation
- Open the connection box, Connect L,N & E to supply
- Turn Power on and check the operation