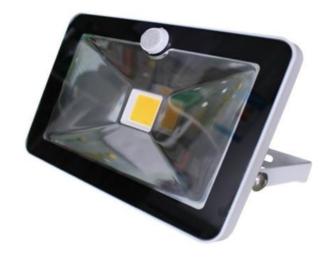

### **DESCRIPTION:**

LED Floodlight with built in motion sensor

| Fitting colour: Black/Grey |  |
|----------------------------|--|
|----------------------------|--|

## **TECHNICAL INFORMATION**

| TECHNICAL INI ORMATION |          |  |  |  |
|------------------------|----------|--|--|--|
| Supply Voltage         | 230VAC   |  |  |  |
| Wattage                | 30W      |  |  |  |
| Colour Temp            | CW/WW    |  |  |  |
| Dimmable               | No       |  |  |  |
| Lumens                 | 80lm/W   |  |  |  |
| Power Factor           | 0.95     |  |  |  |
| Estimated Life Span    | 35000hrs |  |  |  |
| Warranty               | 2 Years  |  |  |  |
| Colour Rendering Index | >80      |  |  |  |
| Glare rating           | N/A      |  |  |  |
| Protection Rating      | IP 65    |  |  |  |
| Beam Angle             | 120°     |  |  |  |