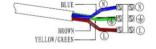

### INSTALLATION STEPS

- Make sure power is turned off before installation
- Open the connection box, Connect L,N & E to supply
- Turn Power on and check the operation